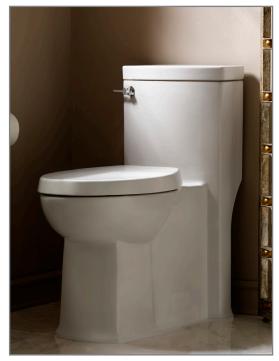

## **Boulevard™ Collection**

**2907.128** - One-Piece, FloWise Right-Height, Elongated Rim Toilet

## **BOULEVARD™ ONE-PIECE LXP TOILET**

Quintessentially French. Stately, strong and a bit whimsical. This transitional design can be a signature element to a wide range of decors. The Boulevard is inspired by the brim of the hat worn by beekeepers in the Montagnes Noir region of France.

High efficiency flush (1.28 gpf/4.8 Lpf) Low consumption flush (1.6 gpf/6.0 Lpf)