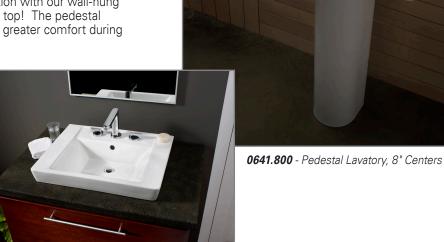

## **BOULEVARD® LAVATORIES**

Classic and distinct lines define the rugged design of the Boulevard Lavatories. The pedestal lavatory can be installed in typical fashion, while the lavatory top can be installed as a wall-hung unit, or installed in conjunction with our wall-hung or floor mounted furniture and marble top! The pedestal lavatories feature the Right-Height for greater comfort during use.

0641.008 - Lavatory Top / Countertop Sink, 8" Centers