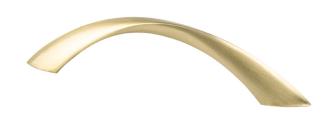

## 9128-10CZ-P

Contemporary Advantage Five 96mm CC Champagne Twisted Arch Pull

## **Product Specifications**

| Collection       | CONTEMPORARY ADVANTAGE FIVE | Length                                                      | 5 ½16in.                        |
|------------------|-----------------------------|-------------------------------------------------------------|---------------------------------|
| Product Type     | PULL                        | Width                                                       | 1⁄4in.                          |
| Finish           | CHAMPAGNE                   | Height/<br>Projection                                       | 1 ½16in.                        |
| Material         | ZINC                        | Base                                                        | ¾in.                            |
| Center to Center | 96mm                        | Тар                                                         | 8-32 Comes with two 1in. screws |
|                  |                             | All dimensions listed in inches unless otherwise specified. |                                 |