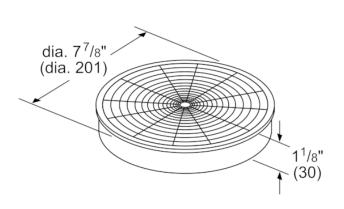

**Technical Specification** 

measurements in inches (mm)

Notes: All height, width and depth dimensions are shown in inches. \*Please refer to installation instructions prior to making cutout. BSH reserves the absolute and unrestricted right to change product materials and specifications, at any time, without notice. Consult the product's installation instructions for final dimensional data and other details. Applicable product warranty can be foundin a ccompanying product literature or you may contact your account manager for further details.