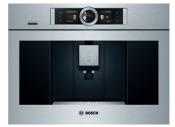

# **Built-in Coffee Machine**

Stainless Steel BCM8450UC

BCM8450UC Stainless Steel

The Bosch Built-In Coffee Machine is sleek in design and provides a luxurious coffee experience from the comfort of your home.

## **Built-in Coffee Machine**

Stainless Steel BCM8450UC