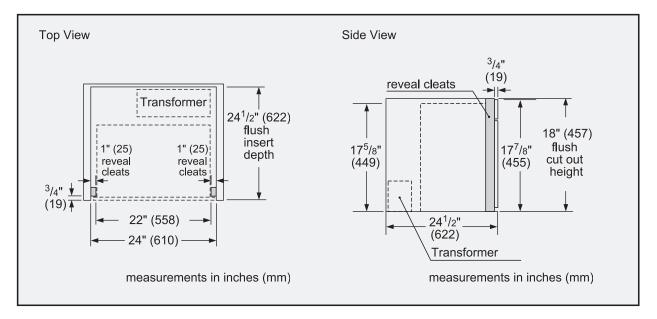

#### **Flush Installation**

Accessories: To purchase Bosch accessories, cleaners & parts please visit www.bosch-home.com/us/store or call 1-800-944-2904 (Mon to Fri 5 am to 6 pm PST, Sat 6 am to 3 pm PST). Notes: All height, width and depth dimensions are shown in inches. BSH reserves the absolute and unrestricted right to change product materials and specifications, at any time, without notice. Consult the product's installation instructions for final dimensional data and other details prior to making cutout. Warranties: Please see Use & Care manual or Bosch website for statement of limited warranty.