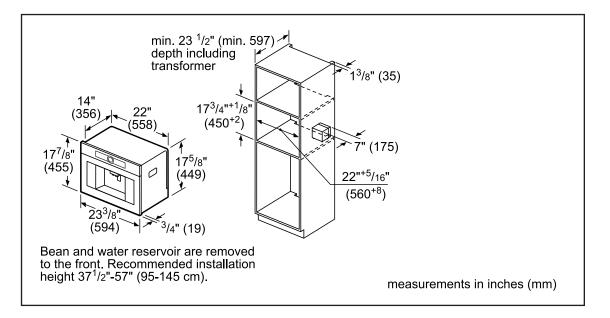

#### **Installation Details**

**Cutout Dimensions with Optional Trim Kit HEZCMT3050** 

Accessories: To purchase Bosch accessories, cleaners & parts please visit www.bosch-home.com/us/store or call 1-800-944-2904 (Mon to Fri 5 am to 6 pm PST, Sat 6 am to 3 pm PST). Notes: All height, width and depth dimensions are shown in inches. BSH reserves the absolute and unrestricted right to change product materials and specifications, at any time, without notice. Consult the product's installation instructions for final dimensional data and other details prior to making cutout. Warranties: Please see Use & Care manual or Bosch website for statement of limited warranty.