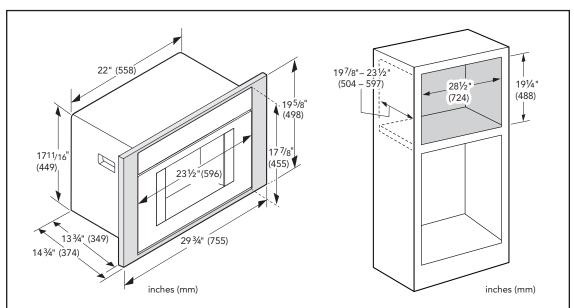

#### **Flush Installation**

Accessories: To purchase Bosch accessories, cleaners & parts please visit www.bosch-home.com/us/store or call 1-800-944-2904 (Mon to Fri 5 am to 6 pm PST, Sat 6 am to 3 pm PST). Notes: All height, width and depth dimensions are shown in inches. BSH reserves the absolute and unrestricted right to change product materials and specifications, at any time, without notice. Consult the product's installation instructions for final dimensional data and other details prior to making cutout. Warranties: Please see Use & Care manual or Bosch website for statement of limited warranty.