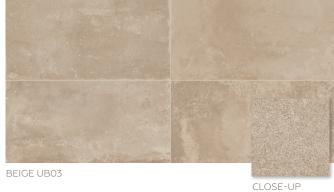

# **URBANIZE**™

GLAZED PORCELAIN FLOOR & GLAZED CERAMIC MOSAIC









































SIZES:



# GLAZED PORCELAIN FLOOR TILE







# GLAZED CERAMIC MOSAIC







BEIGE UB03

GREY UB04















SIMPLICLEAN'

# GLAZED PORCELAIN FLOOR & GLAZED CERAMIC MOSAIC

#### SIZES

|                               |                                                  | Thickness | Sq. Ft./<br>Carton | Pieces/<br>Carton |
|-------------------------------|--------------------------------------------------|-----------|--------------------|-------------------|
| 12 x 24<br>Floor Tile         | 11-13/16" x 23-13/16"<br>(30.00 cm x 60.48 cm)   | 5/16"     | 15.60              | 8                 |
| 2 x 2 Mosaic<br>(Dot-mounted) | (12" x 24" Sheet)<br>(30.48 cm x 60.96 cm Sheet) | 1/4"      | 24.00              | 12                |

### **APPLICATIONS**

|