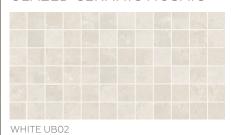

# **URBANIZE**™

GLAZED PORCELAIN FLOOR & GLAZED CERAMIC MOSAIC









































SIZES:



# GLAZED PORCELAIN FLOOR TILE







# GLAZED CERAMIC MOSAIC







BEIGE UB03

GREY UB04















SIMPLICLEAN'

# GLAZED PORCELAIN FLOOR & GLAZED CERAMIC MOSAIC

#### SIZES

|                               |                                                  | Thickness | Sq. Ft./<br>Carton | Pieces/<br>Carton |
|-------------------------------|--------------------------------------------------|-----------|--------------------|-------------------|
| 12 x 24<br>Floor Tile         | 11-13/16" x 23-13/16"<br>(30.00 cm x 60.48 cm)   | 5/16"     | 15.60              | 8                 |
| 2 x 2 Mosaic<br>(Dot-mounted) | (12" x 24" Sheet)<br>(30.48 cm x 60.96 cm Sheet) | 1/4"      | 24.00              | 12                |

### **APPLICATIONS**

|                                                                                                    | Tar