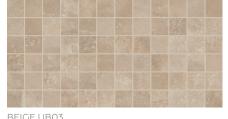

# **URBANIZE**™

GLAZED PORCELAIN FLOOR & GLAZED CERAMIC MOSAIC









































SIZES:



# GLAZED PORCELAIN FLOOR TILE







# GLAZED CERAMIC MOSAIC







BEIGE UB03

GREY UB04















SIMPLICLEAN'

# GLAZED PORCELAIN FLOOR & GLAZED CERAMIC MOSAIC

#### SIZES

|                               |                                                  | Thickness | Sq. Ft./<br>Carton | Pieces/<br>Carton |
|-------------------------------|--------------------------------------------------|-----------|--------------------|-------------------|
| 12 x 24<br>Floor Tile         | 11-13/16" x 23-13/16"<br>(30.00 cm x 60.48 cm)   | 5/16"     | 15.60              | 8                 |
| 2 x 2 Mosaic<br>(Dot-mounted) | (12" x 24" Sheet)<br>(30.48 cm x 60.96 cm Sheet) | 1/4"      | 24.00              | 12                |

### **APPLICATIONS**

|                                                                                                    | Targe