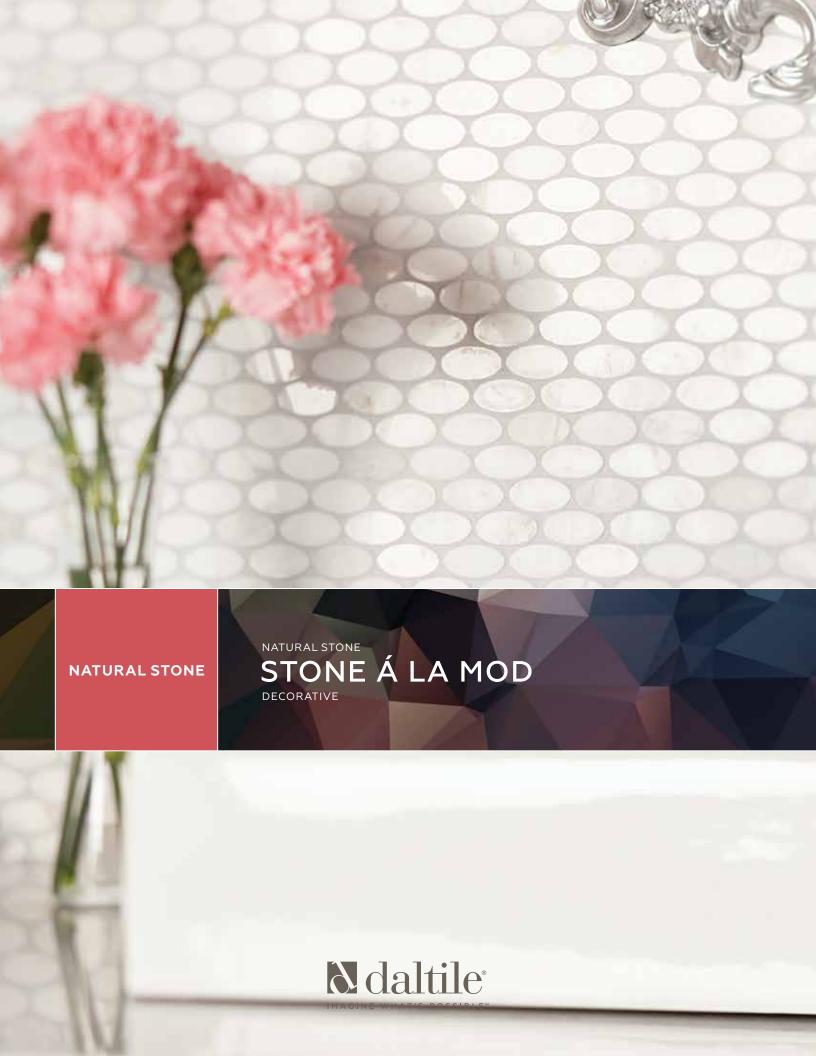

#### **CONTEMPO WHITE M313**



CONTEMPO WHITE M313 1/2" x 1/2" Mosaic – Polished (12" x 12" Sheet)



CONTEMPO WHITE M313 1-1/2" x 3/4" Basketweave – Honed (12" x 12" Sheet)



CONTEMPO WHITE M313 1-1/2" x 3/4" Oval – Polished (11-3/4" x 12" Sheet)



CONTEMPO WHITE M313\* 5-3/4" x 1/2" Linear – Polished (12" x 12" Sheet)



CONTEMPO WHITE M313 2" x 3" Wedge – Polished (12" x 13-3/8" Sheet)



CONTEMPO WHITE M313 3/8" Random Brick-joint – Split Face (11" x 11" Sheet)



CONTEMPO WHITE M313\* 3/4" x 3/4" High-Low – Split Face (12" x 12" Sheet)



CONTEMPO WHITE M313\* 2" High-Low Random – Polished and Honed (12" x 12" Sheet)

<sup>\*</sup> No grout joint is recommended. Not recommended for wet areas.

# STONE Á LA MOD™

DECORATIVE

#### **URBAN BLUESTONE L222**



URBAN BLUESTONE L222