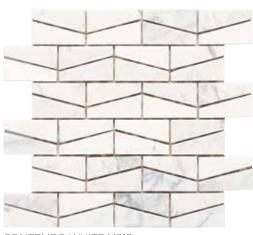

CONTEMPO WHITE M313\* 5-3/4" x 1/2" Linear – Polished (12" x 12" Sheet)

CONTEMPO WHITE M313 2" x 3" Wedge – Polished (12" x 13-3/8" Sheet)

CONTEMPO WHITE M313 3/8" Random Brick-joint – Split Face (11" x 11" Sheet)