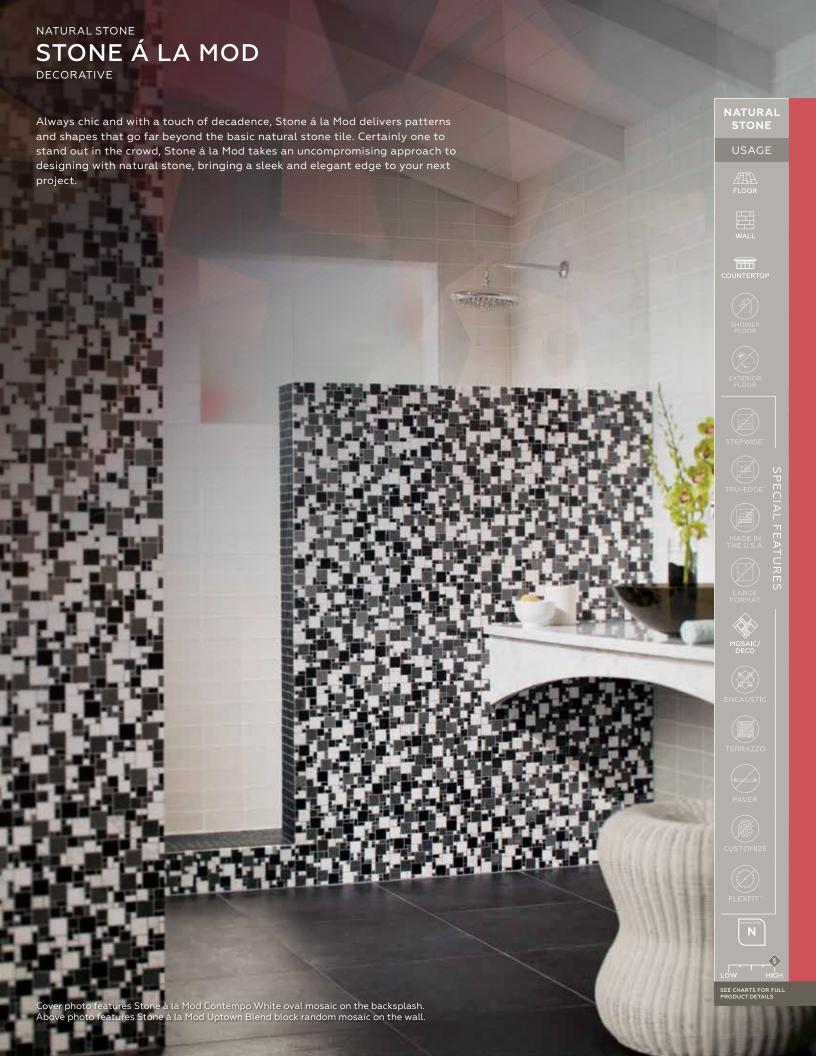

#### **CONTEMPO WHITE M313**



CONTEMPO WHITE M313 1/2" x 1/2" Mosaic – Polished (12" x 12" Sheet)



CONTEMPO WHITE M313 1-1/2" x 3/4" Basketweave – Honed (12" x 12" Sheet)



CONTEMPO WHITE M313 1-1/2" x 3/4" Oval – Polished (11-3/4" x 12" Sheet)



CONTEMPO WHITE M313\* 5-3/4" x 1/2" Linear – Polished (12" x 12" Sheet)



CONTEMPO WHITE M313 2" x 3" Wedge – Polished (12" x 13-3/8" Sheet)



CONTEMPO WHITE M313 3/8" Random Brick-joint – Split Face (11" x 11" Sheet)



CONTEMPO WHITE M313\* 3/4" x 3/4" High-Low – Split Face (12" x 12" Sheet)



CONTEMPO WHITE M313\* 2" High-Low Random – Polished and Honed (12" x 12" Sheet)

<sup>\*</sup> No grout joint is recommended. Not recommended for wet areas.

# STONE Á LA MOD™

DECORATIVE

#### **URBAN BLUESTONE L222**



URBAN BLUESTONE L222 1/