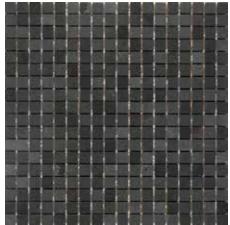

#### **URBAN BLUESTONE L222**

URBAN BLUESTONE L222 1/2" x 1/2" Mosaic – Polished (12" x 12" Sheet)

URBAN BLUESTONE L222 1-1/2" x 3/4" Basketweave – Honed (12" x 12" Sheet)

URBAN BLUESTONE L222 1-1/2" x 3/4" Oval – Polished (11-3/4" x 12" Sheet)