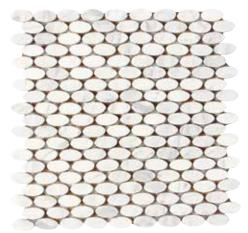

#### **CONTEMPO WHITE M313**

CONTEMPO WHITE M313 1/2" x 1/2" Mosaic – Polished (12" x 12" Sheet)

CONTEMPO WHITE M313 1-1/2" x 3/4" Basketweave – Honed (12" x 12" Sheet)

CONTEMPO WHITE M313 1-1/2" x 3/4" Oval – Polished (11-3/4" x 12" Sheet)