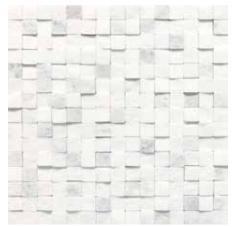

CONTEMPO WHITE M313\* 3/4" x 3/4" High-Low – Split Face (12" x 12" Sheet)

CONTEMPO WHITE M313\* 2" High-Low Random – Polished and Honed (12" x 12" Sheet)

<sup>\*</sup> No grout joint is recommended. Not recommended for wet areas.