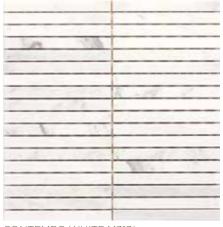

CONTEMPO WHITE M313\* 5-3/4" x 1/2" Linear – Polished (12" x 12" Sheet)

CONTEMPO WHITE M313 2" x 3" Wedge – Polished (12" x 13-3/8" Sheet)

CONTEMPO WHITE M313 3/8" Random Brick-joint – Split Face (11" x 11" Sheet)