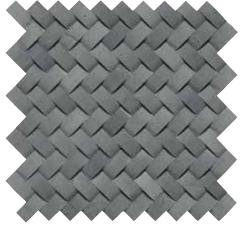

URBAN BLUESTONE L222\* 3/4" x 3/4" High-Low – Split Face (12" x 12" Sheet)

URBAN BLUESTONE L222\* 2" High-Low Random – Polished and Honed (12" x 12" Sheet)

<sup>\*</sup> No grout joint is recommended. Not recommended for wet areas.