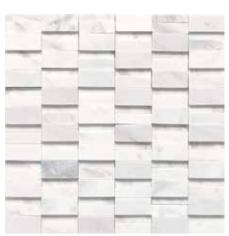

CONTEMPO WHITE M313\* 5-3/4" x 1/2" Linear – Polished (12" x 12" Sheet)

CONTEMPO WHITE M313 2" x 3" Wedge – Polished (12" x 13-3/8" Sheet)

CONTEMPO WHITE M313 3/8" Random Brick-joint – Split Face (11" x 11" Sheet)