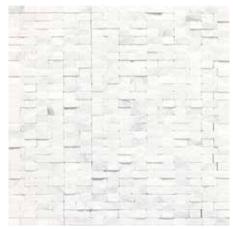

CONTEMPO WHITE M313\* 3/4" x 3/4" High-Low – Split Face (12" x 12" Sheet)

CONTEMPO WHITE M313\* 2" High-Low Random – Polished and Honed (12" x 12" Sheet)

<sup>\*</sup> No grout joint is recommended. Not recommended for wet areas.