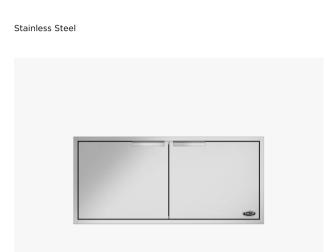

# Access Doors Built-in

Designed to fit perfectly under your Built-in Grill, DCS Access Doors are a simple storage solution for grilling essentials. They include a convenient condiment shelf built into the door.

#### Flexible storage

DCS access doors keep your grilling essentials out of sight and close at hand beneath your built-in grill.