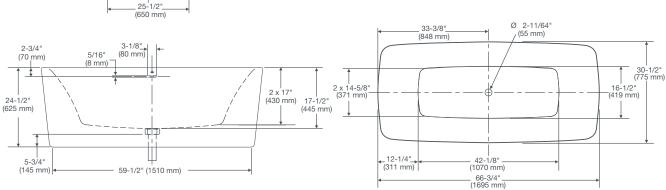

# **EQUILITY®**

# SLIM FREESTANDING SOAKING TUB



#### D12045004.415

## **FEATURES**

- Contemporary soaking tub design
- Center drain
- Acrylic with fiberglass reinforcement
- Integrated tub drain included
- 60 gallon (227 l.) capacity
- · Color matched canvas white drain cap
- · Naked color matched slotted overflow

## **DIMENSIONS**

### **NOMINAL DIMENSIONS**

66-3/4" x 30-1/2" x 24-1/2" (1695 x 775 x 625 mm)

## **COLORS/FINISHES**

Canvas White (415)

## **OPTIONAL COMPONENTS**

**D1564000.XXX** Drain Cap (002) Polished Chrome, (243) Matte Black, (295) Brushed Nickel

## **COMPLIANCE CERTIFICATIONS**

Meets or Exceeds CSA B45.5/IAPMOZ124







Chrome



Black



Brushed Nickel



# NOTES:

If installing a deck-mounting fitting, before drilling any holes: check for interference with drain overflow. Mounting holes drilled by installer

Refer to installation instructions supplied with bathing pool for additional information. Fittings not included and must be ordered separately. Provide suitable reinforcement for all supports.

## **IMPORTANT:**

Dimensions of fixtures are nominal and may vary within the range of tolerances established by CSA B45.5/IAPMO Z124. These measurements are subject to change or cancellation. No responsibility is assumed for use of superseded or voided leaflet.

# PART OF LIXIL