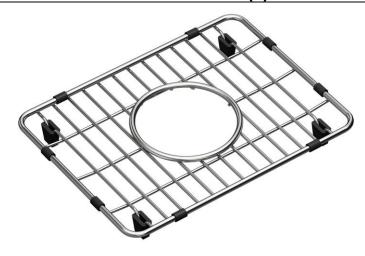

## PRODUCT SPECIFICATIONS

Elkay Crosstown Stainless Steel 11" x 8-1/4" x 1-1/4" Bottom Grid. Overall dimensions are 11" x 8-1/4" x 1-1/4".

Made of Stainless Steel

## Bottom grids are:

- Custom designed to protect and cover the bottom of your sink.
- Properly positioned opening for convenient access to drain or disposer.
- Built from solid stainless steel to resist corrosion and provide years of service.

| Material:   | Stainless Steel          |
|-------------|--------------------------|
| Finish:     | Polished Stainless Steel |
| Dimensions: | 11" x 8-1/4" x 1-1/4"    |