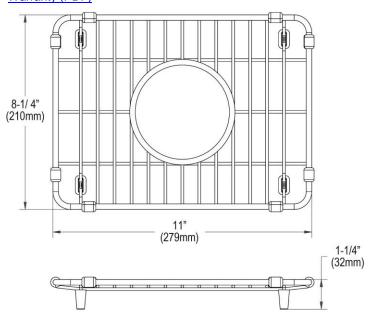

## PRODUCT SPECIFICATIONS

Elkay Crosstown Stainless Steel 11" x 8-1/4" x 1-1/4" Bottom Grid. Overall dimensions are 11" x 8-1/4" x 1-1/4".

Made of Stainless Steel

| Material:   | Stainless Steel          |
|-------------|--------------------------|
| Finish:     | Polished Stainless Steel |
| Dimensions: | 11" x 8-1/4" x 1-1/4"    |