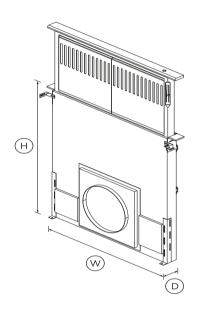

#### **DIMENSIONS**

Height  $28\frac{1}{4}-42\frac{1}{4}"$  Width 30" Depth  $2\frac{1}{8}"$ 