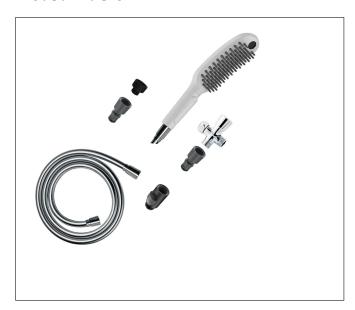

### **Product Picture**

Pos.

#### **Features**

- Consists of: Handshower, Handshower hose, quick connector, 3-way diverter, Garden adapter
- shower head size: 5 7/8 inches
- Material: Plastic
- Spray modes: fur spray, leg spray, paw spray
- spray type alternation: Select button for comfortable alternation of spray modes
- elongated, brush-like nozzles (1,5 cm) for thorough cleaning with massage effect
- ergonomic design
- Water Boost: boost function to increase waterflow when needed.
- Integrated double backflow prevention
- connection thread: 1/2" NPT
- connection dimension: DN15
- suitable for continous flow water heaters
- rinseable screen seal