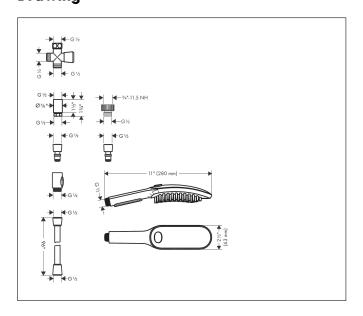

# **Drawing**

#### **Features**

- Consists of: Handshower, Handshower hose, quick connector, 3-way diverter, Garden adapter
- shower head size: 5 7/8 inches
- Material: Plastic
- Spray modes: fur spray, leg spray, paw spray
- spray type alternation: Select button for comfortable alternation of spray modes
- elongated, brush-like nozzles (1,5 cm) for thorough cleaning with massage effect
- ergonomic design
- Water Boost: boost function to increase waterflow when needed.
- Integrated double backflow prevention
- connection thread: 1/2" NPT
- connection dimension: DN15
- suitable for continous flow water heaters
- rinseable screen seal