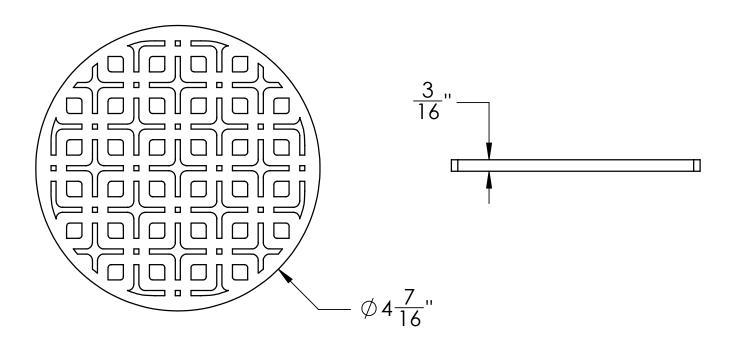

## RKS 5:

- Link pattern decorative plate
- Used with R 52 or R 54 throat
- 7 gauge 304L Stainless Steel