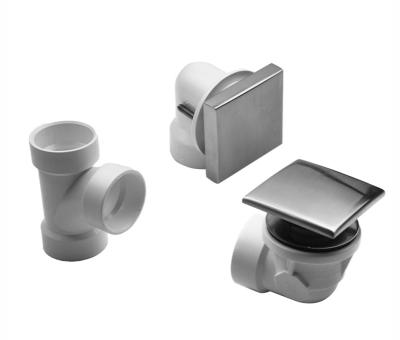

# Toe Control Drain Strainer With Square No Hole Faceplate Half Kit

#### **FEATURES:**

- Square top toe control drain half kit with brass square no hole faceplate
- Push down to open or close bath tub drain
- Spring loaded internal mechanism for easy use
- All half kits contain overflow elbow, drain shoe, tee, & trim kit
- PVC pipe not included