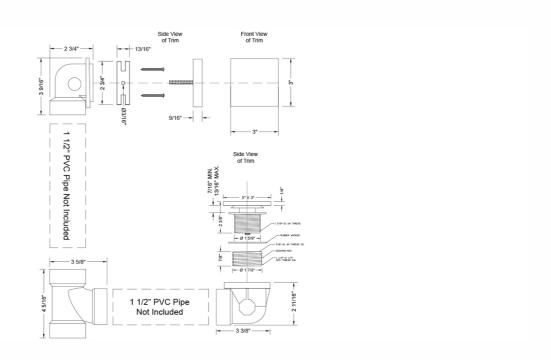

included

### **AVAILABLE FINISHES:**

| Polished Chrome (PCH)   | Satin Chrome (SC)   | Bronze Umber (BU)    |
|-------------------------|---------------------|----------------------|
| Satin Nickel (SN)       | Pewter (PEW)        | Caramel Bronze (CB)  |
| Polished Nickel (PN)    | Antique Brass (AB)  | Antique Copper (ACU) |
| Oil-Rubbed Bronze (ORB) | Polished Brass (PB) | Polished Copper (PCU |
| Vintage Bronze (VB)     | Satin Brass (SB)    | Matte Black (MBK)    |
| Satin Gold (SG)         | Polished Gold (PG)  | Black Nickel (BKN)   |
| Bombay Gold (BG)        | Jewelers Gold (JG)  | Europa Bronze (EB)   |
| White (WH)              | Sedona Beige (SDB)  | Tristan Brass (TB)   |
| Unlacquered Brass (ULB) | Satin Cooper (SCU)  |                      |

#### SPECIFICATION DRAWING: