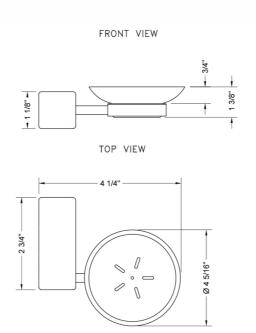

Removable 4 ¾8" glass dish



## **AVAILABLE FINISHES:**

Unlacquered Brass (ULB) Satin Cooper (SCU)

| Polished Chrome (PCH)   | Satin Chrome (SC)   | Bronze Umber (BU)     |
|-------------------------|---------------------|-----------------------|
| Satin Nickel (SN)       | Pewter (PEW)        | Caramel Bronze (CB)   |
| Polished Nickel (PN)    | Antique Brass (AB)  | Antique Copper (ACU)  |
| Oil-Rubbed Bronze (ORB) | Polished Brass (PB) | Polished Copper (PCU) |
| Vintage Bronze (VB)     | Satin Brass (SB)    | Matte Black (MBK)     |
| Satin Gold (SG)         | Polished Gold (PG)  | Black Nickel (BKN)    |
| Bombay Gold (BG)        | Jewelers Gold (JG)  | Europa Bronze (EB)    |
| White (WH)              | Sedona Beige (SDB)  | Tristan Brass (TB)    |

## **SPECIFICATION DRAWING:**