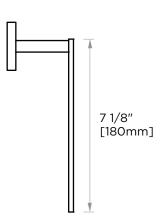

## **TOWEL RING**

254464

PRODUCT NAME: TOWEL RING

**PRODUCT CODE:** 254464

**MATERIAL:** All-brass construction

**KEY FEATURES:** Contemporary design. Clean

> linear statement combined with engineered curves.