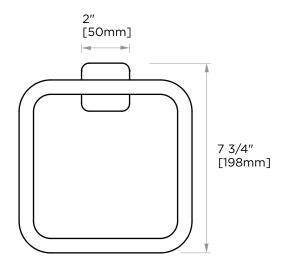

## **TOWEL RING**

254464

PRODUCT NAME: TOWEL RING

**PRODUCT CODE:** 254464

**MATERIAL:** All-brass construction

**KEY FEATURES:** Contemporary design. Clean

> linear statement combined with engineered curves.