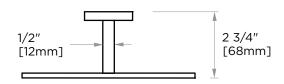

## **TOWEL RING**

254464

PRODUCT NAME: TOWEL RING

**PRODUCT CODE:** 254464

**MATERIAL:** All-brass construction

**KEY FEATURES:** Contemporary design. Clean

> linear statement combined with engineered curves.