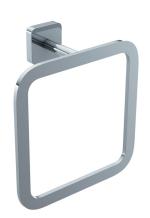

## **TOWEL RING**

254464

PRODUCT NAME: TOWEL RING

**PRODUCT CODE:** 254464

**MATERIAL:** All-brass construction

**KEY FEATURES:** Contemporary design. Clean

> linear statement combined with engineered curves.