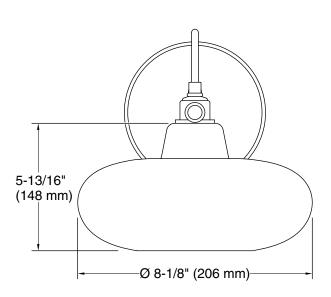

## **Technical Information**

All product dimensions are nominal.

Material: Steel Number of Lights: 1

Lighting Type: Socket-based
Socket Type: E-12 Candelabra

Number of Shades: 1

Shade Type: Glass - clear

Electrical component Socket Rating: 60 Hz, 60 W