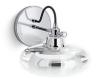

## **Modern Farm**

One-light lacemaker sconce K-23669-SC01

#### **Features**

- Suitable for any living space, allowing you to create a cohesive design aesthetic throughout your home.
- Candelabra base (E12) socket, works best with type G16.5 white, clear or Edison bulbs (sold separately).
- This piece is designed to be filled with distilled water or reverse osmosis (RO) water to reflect light throughout the room.