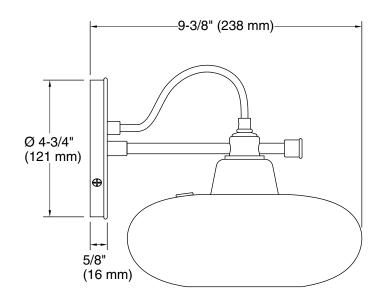

## **Technical Information**

All product dimensions are nominal.

Material: Steel Number of Lights: 1

Lighting Type: Socket-based
Socket Type: E-12 Candelabra

Number of Shades: 1

Shade Type: Glass - clear

Electrical component Socket Rating: 60 Hz, 60 W