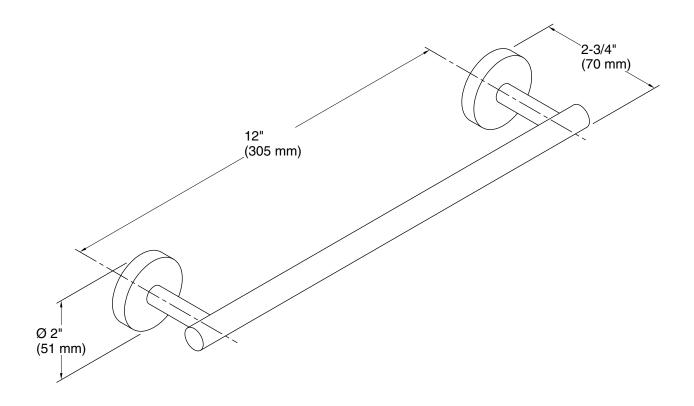

## **Technical Information**

All product dimensions are nominal.

Material: Zinc, Brass