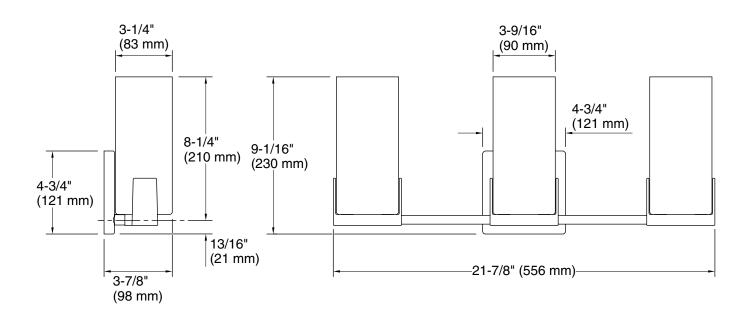

### **Technical Information**

All product dimensions are nominal.Installation Type:Wall-mountMaterial:Glass, Steel, Aluminum, ZincNumber of Lights:3Lighting Type:Socket-basedSocket Type:E-26 MediumNumber of Shades:3Shade Type:Frosted Glass