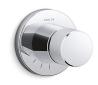

# Components™

volume control valve trim with Oyl handle K-T78025-8

#### **Features**

- Single Oyl handle allows for simultaneous on/off activation and temperature setting.
- Coordinates with Components faucets and accessories to complete your bathroom.

#### Material

- Premium material construction with metal handle ensures reliability and durability.
- KOHLER finishes resist corrosion and tarnishing.