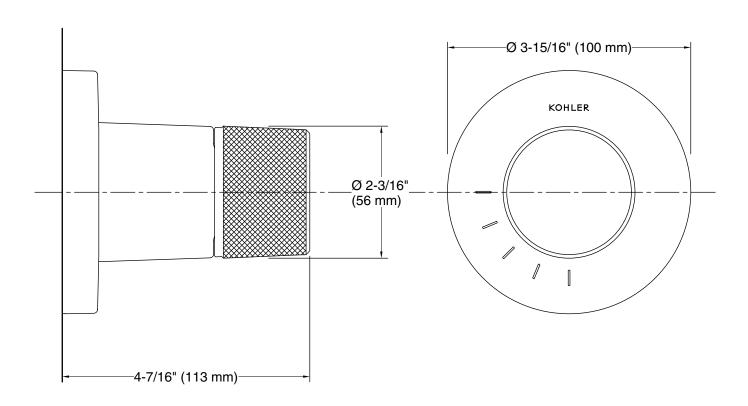

## **Technical Information**

All product dimensions are nominal.

Drain included: No