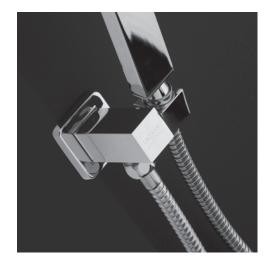

# Waterblade Water Intake Item #2063

#### Features:

- -Water intake with tilting hook for hand-held shower head
- -Brass construction
- -Shower head and hook sold separately

### **Recommended Accessories:**

-Item #2060: Hand-held shower head with 59" flexible hose