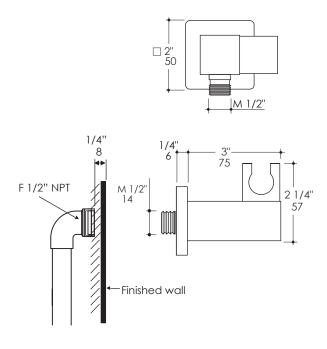

## **Product Specifications:**

#### Notes:

Drawings provided herein are meant to give the user an idea of the product and are not made to scale. The size in inches is rounded up to the nearest 1/16".

LACAVA is committed to the highest level of customer service. Please feel free to contact us at 1-888-522-2823 (toll free) or by email at info@lacava.com for technical assistance or any general inquiries.