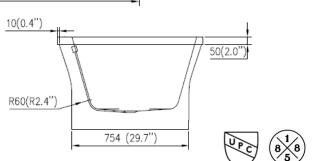

### **TECHINCAL SPECIFICATIONS**

| Height                 | 580 mm / 22.8 in |
|------------------------|------------------|
| Width                  | 914 mm / 36 in   |
| Depth                  | 465 mm / 18.3 in |
| Length                 | 1829 mm / 72 in  |
| Weight                 | 105.80 pounds    |
| Shipping Weight        | 132.60 pounds    |
| Capacity (full)        | 110 Gallons      |
| Capacity (to overflow) | 92 Gallons       |
| Drain                  | Centered Offset  |
| Overflow               | Integrated       |