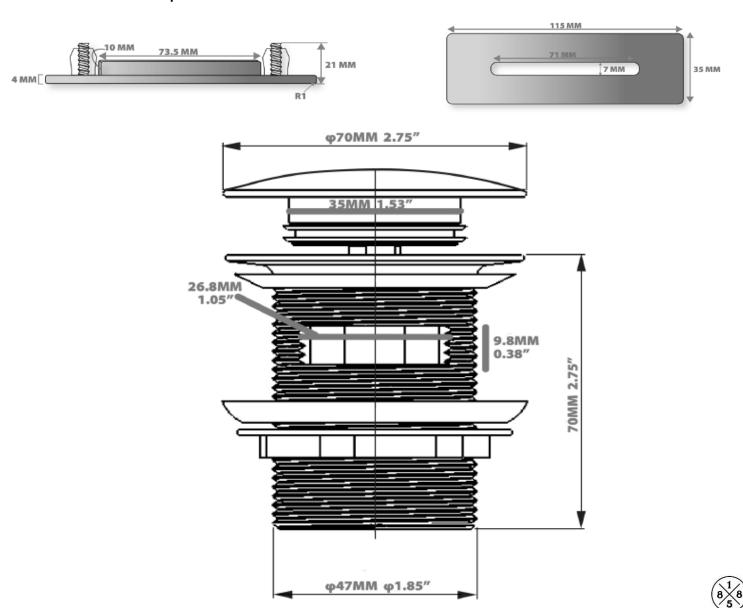

#### **TECHINCAL SPECIFICATIONS**

Metal overflow drain cover. Integral bathtub drain assembly with integral overflow holes. Metal pop-up drain cover. Drain cover is interchangeable with different finish colors, purchased separately. Made of brass and metal components.