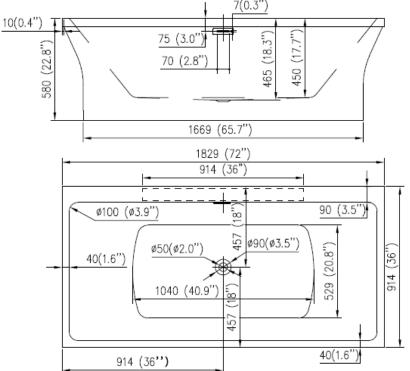

### **TECHINCAL SPECIFICATIONS**

| Height                 | 580 mm / 22.8 in |
|------------------------|------------------|
| Width                  | 914 mm / 36 in   |
| Depth                  | 465 mm / 18.3 in |
| Length                 | 1829 mm / 72 in  |
| Weight                 | 105.80 pounds    |
| Shipping Weight        | 132.60 pounds    |
| Capacity (full)        | 110 Gallons      |
| Capacity (to overflow) | 92 Gallons       |
| Drain                  | Centered Offset  |
| Overflow               | Integrated       |