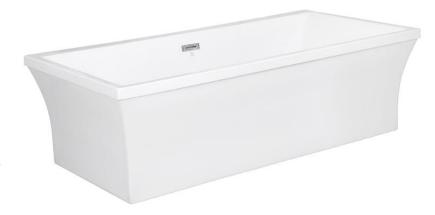

## Freestanding Tub

LUXARTO La Bella

**Product Specifications** 

LUXART'

#### MODURE7236

Luxart® ALTABELLA tubs are made from vacuum-formed acrylic sheets and have a deep, durable color layer. These versatile tubs are strong and lightweight, serving as the centerpiece of your bathroom. Pour into an AltaBella bath and enjoy a generous, deep soak like no other.