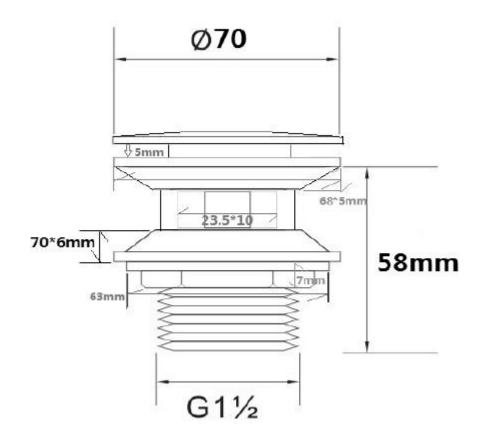

#### **TECHINCAL SPECIFICATIONS**

Standard overflow drain cover. Metal pop-up drain cover. Drain cover is interchangeable with different finish colors, purchased separately. Made of brass and metal components.