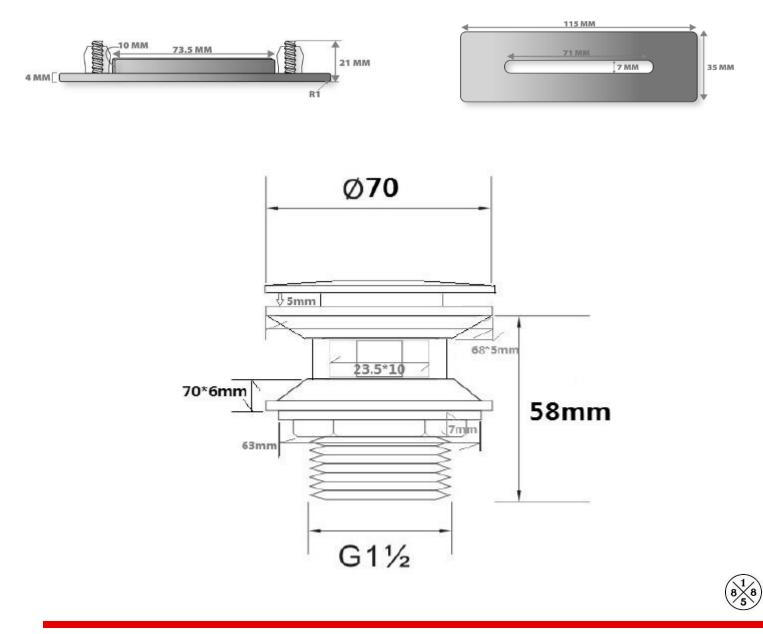

### **TECHINCAL SPECIFICATIONS**

Metal overflow drain cover. Integral bathtub drain assembly with integral overflow holes. Metal pop-up drain cover. Drain cover is interchangeable with different finish colors, purchased separately. Made of brass and metal components.