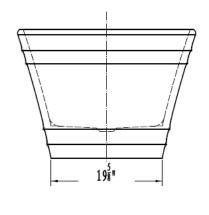

## **TECHINCAL SPECIFICATIONS**

| Height                 | 22-5/8 in  |
|------------------------|------------|
| Width                  | 31-3/4 in  |
| Depth                  | 17-3/8 in  |
| Length                 | 66-1/2 in  |
| Weight                 | 101 pounds |
| Shipping Weight        | 118 pounds |
| Capacity (full)        | 77 Gallons |
| Capacity (to overflow) | 68 Gallons |
| Drain                  | Center     |
| Overflow               | Integrated |
|                        |            |