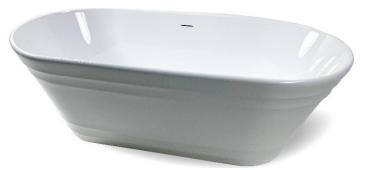

## AUSTEN6732

Luxart® ALTABELLA tubs are made from vacuum-formed acrylic sheets and have a deep, durable color layer. These versatile tubs are strong and lightweight, serving as the centerpiece of your bathroom. Pour into an AltaBella bath and enjoy a generous, deep soak like no other.