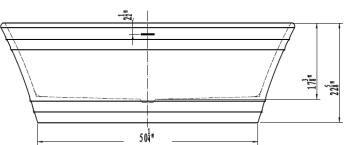

## **TECHINCAL SPECIFICATIONS**

| Height                 | 22-5/8 in  |
|------------------------|------------|
| Width                  | 31-3/4 in  |
| Depth                  | 17-3/8 in  |
| Length                 | 66-1/2 in  |
| Weight                 | 101 pounds |
| Shipping Weight        | 118 pounds |
| Capacity (full)        | 77 Gallons |
| Capacity (to overflow) | 68 Gallons |
| Drain                  | Center     |
| Overflow               | Integrated |
|                        |            |