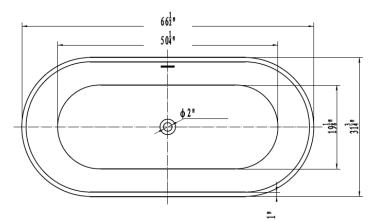

## **TECHINCAL SPECIFICATIONS**

| Height                 | 22-5/8 in  |
|------------------------|------------|
| Width                  | 31-3/4 in  |
| Depth                  | 17-3/8 in  |
| Length                 | 66-1/2 in  |
| Weight                 | 101 pounds |
| Shipping Weight        | 118 pounds |
| Capacity (full)        | 77 Gallons |
| Capacity (to overflow) | 68 Gallons |
| Drain                  | Center     |
| Overflow               | Integrated |
|                        |            |