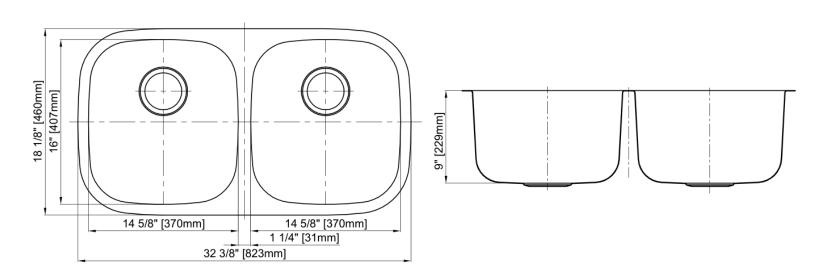

## Features

- 18 Gauge
- Type 304 Stainless Steel
- Includes Mounting Clips
- Fully Undercoated
- Sound Absorption Pads
- Brushed Satin Finish

Overall Size: 32-3/8" x 18-1/8" Bowl Depth: 9"(left), 9"(right) Minimum Cabinet Size: 36" Drain Opening: 3-1/2" Drain Placement: Center Rear USE SINK AS CUTOUT TEMPLATE