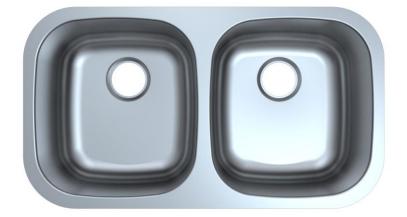

## **Double Bowl Kitchen Sink**

**Product Specifications** 

## Features

- 18 Gauge
- Type 304 Stainless Steel
- Includes Mounting Clips
- Fully Undercoated
- Sound Absorption Pads
- Brushed Satin Finish

Overall Size: 32-3/8" x 18-1/8" Bowl Depth: 9"(left), 9"(right) Minimum Cabinet Size: 36" Drain Opening: 3-1/2" Drain Placement: Center Rear USE SINK AS CUTOUT TEMPLATE