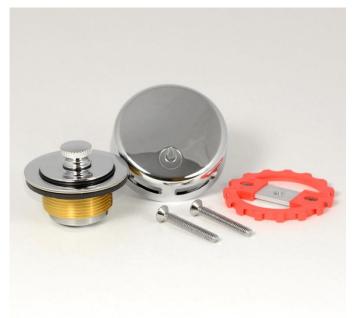

## Features:

- Snap-On Face Plate
- Claw Mounting Bracket for 1 or 2 Hole Application
- 1-1/4 Strainer with Brass Conversion Bushing
- 3/8 Push & Seal Cartridge

| ✓ To<br>Submit | Model<br>Number | Package Description                                    | Finish            |
|----------------|-----------------|--------------------------------------------------------|-------------------|
|                | ML91600-CP      | Versatile Claw Push & Seal Snap-On Conversion Trim Kit | Chrome            |
|                | ML91600-BN      | Versatile Claw Push & Seal Snap-On Conversion Trim Kit | Brushed Nickel    |
|                | ML91600-CAFE    | Versatile Claw Push & Seal Snap-On Conversion Trim Kit | Café              |
|                | ML91600-ORB     | Versatile Claw Push & Seal Snap-On Conversion Trim Kit | Oil Rubbed Bronze |