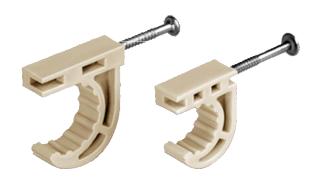

## Half Pipe Clamps

**Product Specifications** 

## **FEATURES**

- Sizes: 1/2", 3/4", 1" CTS
- Impact resistant to 0°F (-18°C)
- Max temp 160°F (71°C) continuous
- · Supports Copper, PEX, polybutylene tubing
- · Not recommended for CPVC
- · With preloaded nail