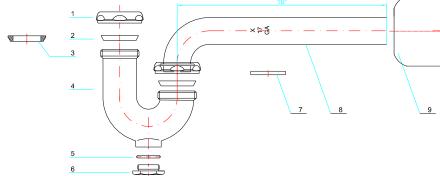

## APPLICABLE STANDARDS/CODES

Specified model meets or exceeds the following:

- ASME A112.18.1/CSA B125.1
- IAPMO/cUPC

| Part # | Part Description | Material     |
|--------|------------------|--------------|
| 1      | Slip Nut         | Brass        |
| 2      | Washer           | PE           |
| 3      | Reducing Washer  | PE           |
| 4      | J-Bend           | Cast Brass   |
| 5      | Gasket           | Rubber       |
| 6      | Cleanout Plug    | Brass        |
| 7      | Washer           | Rubber       |
| 8      | Wall Tube        | Brass        |
| 9      | Escutcheon       | Plated Steel |