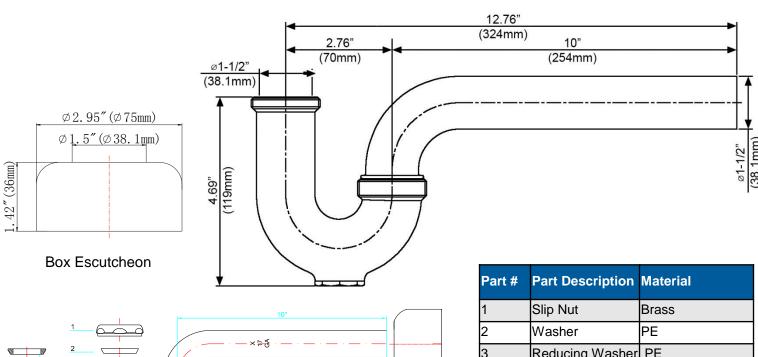

## **FEATURES**

- 10" 17 GA Brass Wall Tube
- Includes 2 Rubber & 2 PE Washers & 1 Reducing Washer
- · Chrome Plated
- · Brass Nut Kit
- · Box Escutcheon

## APPLICABLE STANDARDS/CODES

Specified model meets or exceeds the following:

- ASME A112.18.1/CSA B125.1
- IAPMO/cUPC

| Part # | Part Description | Material     |
|--------|------------------|--------------|
| 1      | Slip Nut         | Brass        |
| 2      | Washer           | PE           |
| 3      | Reducing Washer  | PE           |
| 4      | J-Bend           | Cast Brass   |
| 5      | Gasket           | Rubber       |
| 6      | Cleanout Plug    | Brass        |
| 7      | Washer           | Rubber       |
| 8      | Wall Tube        | Brass        |
| 9      | Escutcheon       | Plated Steel |