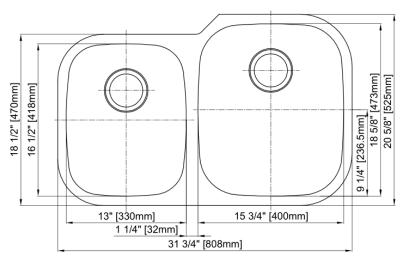

## Features

- 18 Gauge
- Type 304 Stainless Steel
- Includes Mounting Clips
- Fully Undercoated
- Sound Absorption Pads
- Brushed Satin Finish

Overall Size: 31-3/4" x 20-5/8" Bowl Depth: 8"(left), 10"(right) Minimum Cabinet Size: 36" Drain Opening: 3-1/2" Drain Placement: Center Rear USE SINK AS CUTOUT TEMPLATE