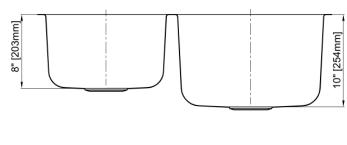

## Features

- 18 Gauge
- Type 304 Stainless Steel
- Includes Mounting Clips
- Fully Undercoated
- Sound Absorption Pads
- Brushed Satin Finish

Overall Size: 31-3/4" x 20-5/8" Bowl Depth: 8"(left), 10"(right) Minimum Cabinet Size: 36" Drain Opening: 3-1/2" Drain Placement: Center Rear USE SINK AS CUTOUT TEMPLATE