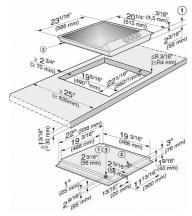

# Gas cooktop with 4 burners

KM 360 G (installation drawing) - USA

- 1) Built in depth
  2) Electrical Connection box
  3) Gas Connection R 1/2" NPT