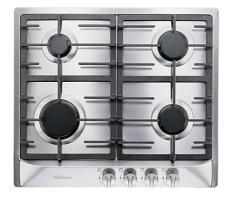

### Gas cooktop with 4 burners

- Simple controls -single-handed operation via rotary dial control
- Professional design 23 1/8
   (585)Inch wide stainless steel trough
- Versatile 4 burners

EAN: 4002513771572 / material number: 06391560

| Type of heating                                                  |                   |
|------------------------------------------------------------------|-------------------|
| Fuel type                                                        | Gas               |
| Construction type                                                |                   |
| Independent of oven                                              | •                 |
| Design                                                           |                   |
| Cast iron pot rest (matte black enameled)                        | •                 |
| Ring features                                                    |                   |
| No. of rings                                                     | 4                 |
| Ring                                                             |                   |
| Position                                                         | front left        |
| Туре                                                             | High-speed burner |
| Max. rating in W                                                 | 3000              |
| Position                                                         | rear left         |
| Type                                                             | Economy burner    |
| Max. rating in W                                                 | 1000              |
| Position                                                         | rear right        |
| Type                                                             | Standard burner   |
| Max. rating in W                                                 | 1750              |
| Position                                                         | front right       |
| Type                                                             | Standard burner   |
| Max. rating in W                                                 | 1750              |
| Control panel                                                    |                   |
| Operation via knobs                                              | •                 |
| Electronic ignition with one-handed operation                    | •                 |
| Safety                                                           |                   |
| GasStop                                                          | •                 |
| Technical data                                                   |                   |
| Dimensions in in. (width)                                        | 23 1/8 (585)      |
| Dimensions (height) in in.(mm)                                   | 2 1/4 (56)        |
| Dimensions (depth) in in.(mm)                                    | 20 3/8 (515)      |
| Cutout dimensions in in. (width) with proud-mounted installation | 22 1/8 (560)      |
| Cutout dimensions in in. (depth) with proud-mounted installation | 19 3/8 (490)      |
| Weight in lbs. (kg)                                              | 26 (12)           |
| Power cord length in m                                           | 6 (2.0)           |