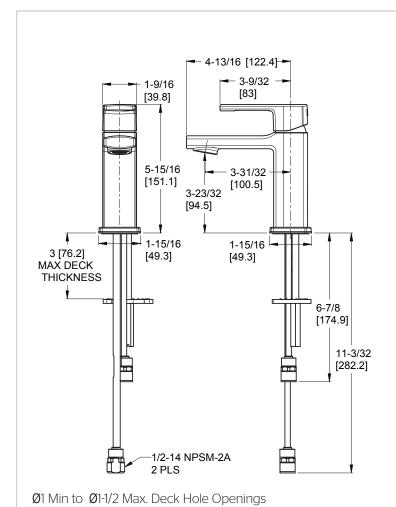

# Pfister

## Deckard™

## Single Control Lavatory Faucet

- LG42-DAPB Finish(B) ☐ LG42-DAPC Finish(C) ☐
- LG42-DAPK Finish(K) □

1 or 3-Hole InstallationAll Metal Construction





#### **Features**

- 1.2 GPM Flow Rate
- All Metal Construction
- 1 or 3-Hole Installation
- Optional Deckplate, Order 961-230\*
- Includes Push & Seal™ Drain
- Pforever Seal Ceramic Disc Valve
- Pforever Warranty®

## Code Compliance

Pfister products are designed and manufactured in compliance with the following standards and codes:





- IAPMO Certified
- CSA B125 Certified
- ASME A112.18.1

Pforever Seal

- NSF 61/9 Annex G (Low lead)
- CEC Compliant
- Cal Green Compliant
- ADA Compliant-ANSI A117.1 (Lever handles only)
- EPA WaterSense Certification 1.2 gpm, 4.5 L/Min

### **Dimensions**





Optional Deckplate