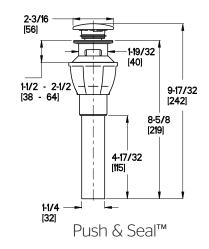

#### **Features**

- 1.2 GPM Flow Rate
- All Metal Construction
- 1 or 3-Hole Installation
- Optional Deckplate, Order 961-230\*
- Includes Push & Seal™ Drain
- Pforever Seal Ceramic Disc Valve
- Pforever Warranty®

### **Dimensions**

Optional Deckplate