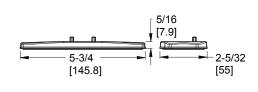

### **Dimensions**

Optional Deckplate

#### **Features**

- 1.2 GPM Flow Rate
- All Metal Construction
- 1 or 3-Hole Installation
- Optional Deckplate, Order 961-230\*
- Includes Push & Seal™ Drain
- Pforever Seal Ceramic Disc Valve
- Pforever Warranty®