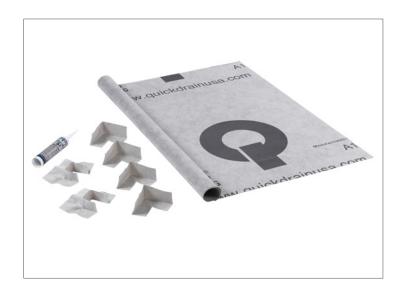

## **WATERPROOFING KIT INCLUDES**

- Membrane
- Curb Covers (for curbed shower pans)
- Outside Corners (for ADA, curbless shower pans)
- Inside Corners
- QDMUS (sealant)

| KIT NUMBER | WATERPROOF MEMBRANE | CURB COVERS | OUTSIDE CORNERS | INSIDE CORNERS | QDMUS |
|------------|---------------------|-------------|-----------------|----------------|-------|
| SLSWP32    | 48" x 78"           | 2           | -               | 4              | 1     |
| SLSWP40    | 56" x 78"           | 2           | _               | 4              | 1     |
| SLSWP48    | 64" x 78"           | 2           | _               | 4              | 1     |
| SLSWP56    | 72" x 78"           | 2           | _               | 4              | 1     |
| SLSWP64    | 80" x 78"           | 2           | _               | 4              | 1     |
| SLSWP72    | 88" x 78"           | 2           | _               | 4              | 1     |
| SLSWP-ADA  | 60" x 78"           | _           | 2               | 2              | 1     |