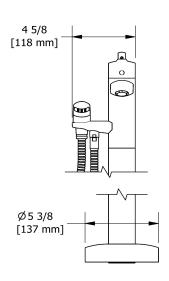

2-way Type T (thermostatic) coaxial floor-mount tub filler with hand shower trim

## **TVY39**



# **Specifications**

## **Descriptions**

- Trim only
- Drilling hole diameter = 2 1/2 (63mm)

## **Available colors**

• C : Chrome

## **Certifications**

- CSA B125.1
- ASME A112.18.1
- ASSE 1016
- CMR248 Approval
- ADA

cUPC®





Sizes, models and finishes may differ from thoses presented.

#### Warranty

This **Riobel Inc.** product you have purchased carries a Limited Lifetime Warranty on the chrome, PVD finish, blacks and all working parts and is guaranteed from the initial purchase date against all manufacturing defects. All other finishes, including plastic components, are guaranteed for one year. All electric and/or electronic parts are covered by a 5-year limited warranty.

### **Customer Service**

Ontario, West Canada: 888-287-5354 Quebec, Maritimes, United States: 866-473-8442