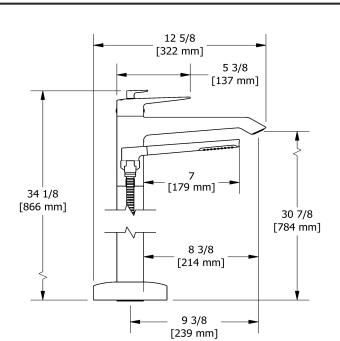

2-way Type T (thermostatic) coaxial floor-mount tub filler with hand shower trim

## **TVY39**



# **Specifications**

## **Descriptions**

- Trim only
- Drilling hole diameter = 2 1/2 (63mm)

## **Available colors**

• C : Chrome

## **Certifications**

- CSA B125.1
- ASME A112.18.1
- ASSE 1016
- CMR248 Approval
- ADA

cUPC®





Sizes, models and finishes may differ from thoses presented.

#### Warranty

This **Riobel Inc.** product you have purchased carries a Limited Lifetime Warranty on the chrome, PVD finish, blacks and all working parts and is guaranteed from the initial purchase date against all manufacturing defects. All other finishes, including plastic components, are guaranteed for one year. All electric and/or electronic parts are covered by a 5-year limited warranty.

### **Customer Service**

Ontario, West Canada: 888-287-5354 Quebec, Maritimes, United States: 866-473-8442