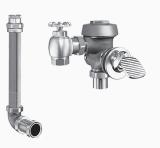

#### DESCRIPTION

1.6 gpf, Rough Brass Finish, Single Flush, 12.75 L Dimension, Royal® Exposed Manual Specialty Water Closet Foot Pedal Flushometer.

## DETAILS

- Flush Volume: 1.6 gpf (6.0 Lpf)
- Finish: Rough Brass (RB)
- Valve: Diaphragm
- Valve Body Material: Semi-red Brass
- Fixture Type: Water Closet
- Fixture Connection: Top spud
- Rough-In Dimension: 14" (356mm)
- Spud Coupling: 1 <sup>1</sup>/<sub>2</sub>" (38mm)
- Supply Pipe: 1" (25mm)
- L Dimension: 12 <sup>3</sup>/<sub>4</sub>" (324mm) (12-3/4-LDIM)