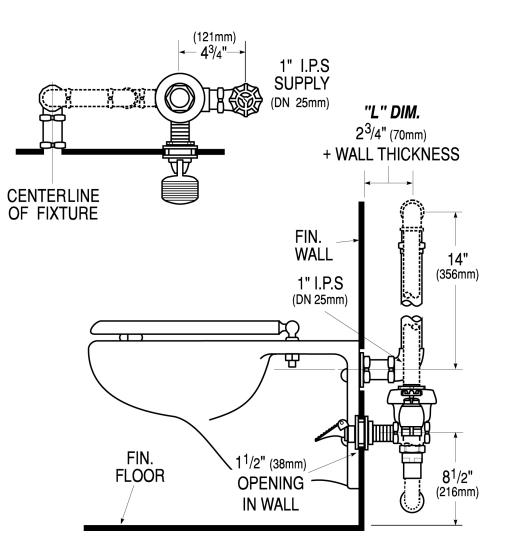

## DETAILS

- Flush Volume: 1.6 gpf (6.0 Lpf)
- Finish: Rough Brass (RB)
- Valve: Diaphragm
- Valve Body Material: Semi-red Brass
- Fixture Type: Water Closet
- Fixture Connection: Top spud
- Rough-In Dimension: 14" (356mm)
- Spud Coupling: 1 <sup>1</sup>/<sub>2</sub>" (38mm)
- Supply Pipe: 1" (25mm)
- L Dimension: 12 <sup>3</sup>/<sub>4</sub>" (324mm) (12-3/4-LDIM)

# **ROUGH-IN**

Sloan 10500 Seymour Ave, Franklin Park, IL 60131 Phone: 800.982.5839 • Fax: 800.447.8329 • sloan.com