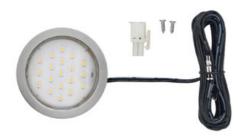

# Puck 1.5W Pockit Plus 12V

L-POC-1LEDSFR-CWH-1 - White

### **Physical Specs**

| Lens Finish:                | Frosted  |
|-----------------------------|----------|
| Diameter (Inches):          | 2.50     |
| Color:                      | White    |
| Finish:                     | Aluminum |
| Height (Inches):            | 0.25     |
| Attached Cord:              | Yes      |
| Recessed Diameter (Inches): | 2.25     |
| Wire Color:                 | White    |
| Input Lead Length (Inches): | 79.00    |