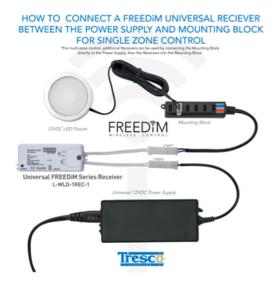

# Controllers FREEDiM Series Universal Receiver 12V

L-WLD-1REC-1 - White



### **Physical Specs**

| Color:                       | White   |
|------------------------------|---------|
| Finish:                      | Plastic |
| Width (Inches):              | 1.45    |
| Length (Inches):             | 3.30    |
| Height (Inches):             | 0.80    |
| Attached Cord:               | Yes     |
| Wire Color:                  | White   |
| Input Lead Length (Inches):  | 4.00    |
| Output Lead Length (Inches): | 4.00    |

## **Electrical Specs**

| Total Wattage: | 60.00 |
|----------------|-------|
| Voltage:       | 12V   |
| Dimmable:      | No    |

# Light Output UV Output:

No

### **Installation Specs**

| Mount Type: | Surface |
|-------------|---------|
| Linkable:   | No      |
| Trimmable:  | No      |