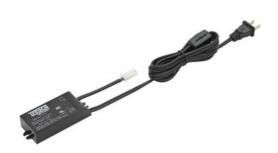

# Power Supply Electronic Plug-In 12V

L-DC-ELT18-CON-1 - Black





### **Physical Specs**

| Color:                       | Black   |
|------------------------------|---------|
| Finish:                      | Plastic |
| Width (Inches):              | 0.62    |
| Length (Inches):             | 3.75    |
| Height (Inches):             | 1.00    |
| Attached Cord:               | Yes     |
| Wire Color:                  | Black   |
| Input Lead Length (Inches):  | 72.00   |
| Output Lead Length (Inches): | 12.00   |

## **Electrical Specs**

| Wattage Per Foot: | No    |
|-------------------|-------|
| Total Wattage:    | 18.00 |
| Voltage:          | 12V   |
| Current (Amps):   | 1.50  |
| Dimmable:         | No    |

## Light Output

UV Output: No

## **Installation Specs**

| Mount Type:         | Surface |
|---------------------|---------|
| Linkab