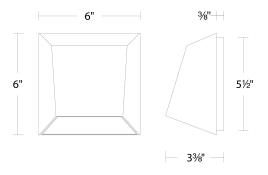

| 9W   | 207        | 130                     |
|              | 4000K 90         | WT White            | 9W   | 180        | 113                     |

Example: WS-W27106-40-WT

For custom requests please contact customs@waclighting.com

### DESCRIPTION

Searching the depths. Illuminating all that matters.

### **FEATURES**

- 3CCT (3000K/3500K/4000K) selectable switch
- · ACLED driverless technology
- 5 year warranty

#### **SPECIFICATIONS**

4000K,3500K,3000K Color Temp: Input: 120 VAC,50/60Hz

CRI:

ELV: 100-10% ,TRIAC: 100-10% Dimming:

54000 Hours Rated Life:

Can be mounted on wall in all orientations Mounting: ETL, cETL,IP65,Title 24 JA8-2019 Compliant Standards:

Wet Location Listed

Construction: Aluminum body, tempered glass diffuser



### **FINISHES:**



## LINE DRAWING:



WS-W27106