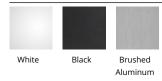

## **Outdoor Wall Sconce**

| Fixture Type:   |  |
|-----------------|--|
| Catalog Number: |  |

Project:

Location:

| Model & Size | Color Temp & CRI | Finish              | Watt | LED Lumens | <b>Delivered Lumens</b> |
|--------------|------------------|---------------------|------|------------|-------------------------|
| WS-W27106 6" | 3000K 90         | AL Brushed Aluminum | 9W   | 181        | 113                     |
|              | 3500K 90         | BK Black            | 9W   | 207        | 130                     |
|              | 4000K 90         | WT White            | 9W   | 180        | 113                     |

### **FINISHES:**