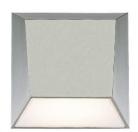

| 3500K 90         | BK Black            | 9W   | 207        | 130                     |
|              | 4000K 90         | WT White            | 9W   | 180        | 113                     |

Example: WS-W27106-40-WT

For custom requests please contact customs@waclighting.com

### DESCRIPTION

Searching the depths. Illuminating all that matters.

### **FEATURES**

- 3CCT (3000K/3500K/4000K) selectable switch
- · ACLED driverless technology
- 5 year warranty

#### **SPECIFICATIONS**

4000K,3500K,3000K Color Temp: Input: 120 VAC,50/60Hz

CRI:

ELV: 100-10% ,TRIAC: 100-10% Dimming:

54000 Hours Rated Life:

Can be mounted on wall in all orientations Mounting: ETL, cETL,IP65,Title 24 JA8-2019 Compliant Standards:

Wet Location Listed

Construction: Aluminum body, tempered glass diffuser



### **FINISHES:**



## LINE DRAWING:



WS-W27106