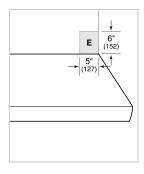

## **ELECTRICAL**

**NOTE:** Dimensions in parenthesis are in millimeters unless otherwise specified