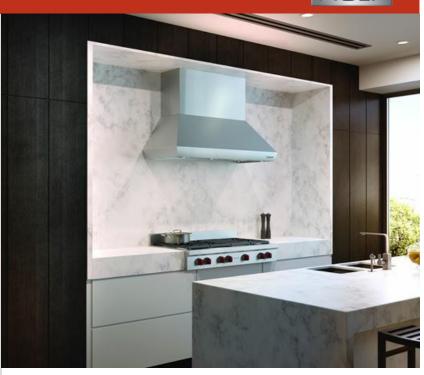

### **FEATURES**

Breathe cleaner air and enjoy less greasy residue in your kitchen

Make a statement with a stainless professional look or opt for lower-profile "hidden" ventilation

Matches the same heavy-duty stainless-steel construction, hand-finished hemmed edges, and welded seams of all Sub-Zero, Wolf, and Cove products

Select from internal, in-line, or remote blower options (blower required)

Illuminates your cooking area with halogen lighting with two brightness settings

Rely on a heat sentry that automatically turns on the blower or increases its speed when exhaust temperatures exceed 200 degrees Fahrenheit

Minimizes the backward flow of cold air with backdraft transition