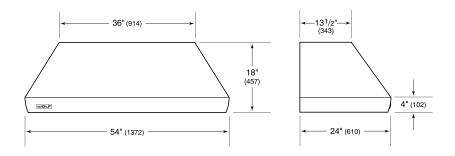

## **PRODUCT SPECIFICATIONS**

| Model                           | PWC542418                |
|---------------------------------|--------------------------|
| Dimensions                      | 54"W x 18"H x 24"D       |
| Weight                          | 106 lbs                  |
| Electrical Supply               | 110/120 VAC, 60 Hz       |
| Electrical Service              | 15 amp dedicated circuit |
| Discharge Location              | Vertical                 |
| Discharge Dimensions            | 10" Round                |
| Bottom of Hood to<br>Countertop | 30" to 36"               |

## **DIMENSIONS**