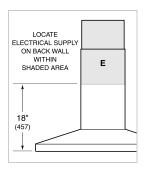

# **ELECTRICAL**

**NOTE:** Dimensions in parenthesis are in millimeters unless otherwise specified