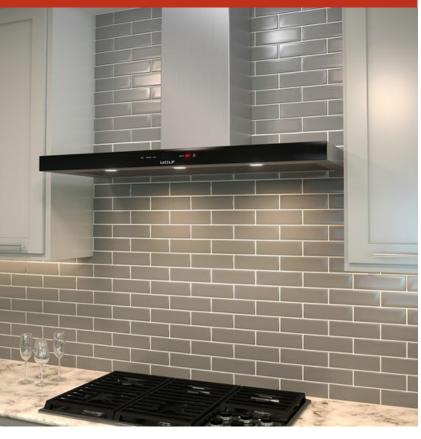

### **VW45B**

### **FEATURES**

Breathe cleaner air and enjoy less greasy residue in your kitchen

Coordinates with Wolf ovens and cooktops with its contemporary, low-profile, black glass look

Adjust as needed with recessed controls that provide a sleeker look, yet maintain ultimate blower control

Matches the same heavy-duty stainless-steel construction, hand-finished hemmed edges, and welded seams of all Sub-Zero, Wolf, and Cove products

Select from internal, in-line, or remote blower options (blower required)

Lights your workspace with two LED light bars with two brightness settings

Reach ceiling heights with its telescoping chimney

Minimizes the backward flow of cold air with backdraft transition