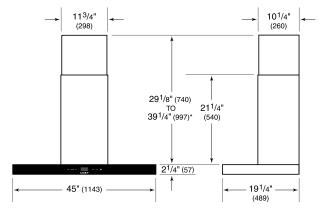

# PRODUCT SPECIFICATIONS

| Model                           | VW45B                     |
|---------------------------------|---------------------------|
| Dimensions                      | 45"W x 2 1/4"H x 19 1/4"D |
| Weight                          | 62 lbs                    |
| Electrical Supply               | 110/120 VAC, 60 Hz        |
| Electrical Service              | 15 amp dedicated circuit  |
| Discharge Location              | Vertical                  |
| Discharge Dimensions            | 6" Round                  |
| Bottom of Hood to<br>Countertop | 24" to 36"                |
| Receptacle                      | 3-prong grounding-type    |

# **DIMENSIONS**

\*49<sup>1</sup>/8" (1248) to 59<sup>1</sup>/4" (1505) with accessory flue extension.