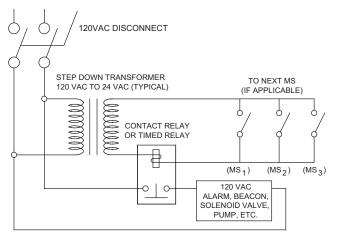

STANDARD NOTIFICATION CIRCUIT

NOTIFICATION CIRCUIT W/TIMED RELAY

#### APPLICATION

The Integral Relief Valve Monitor Switch, when connected to a low voltage alarm circuit, electrically supervises the relief valve in the closed position. In the event of a backflow condition, the relief valve closes an electrical contact thereby completing an electrical circuit to signal that a possible relief valve discharge may be occurring. A timed relay can be used with a 10 second delay to prevent water hammer or inlet pressure fluctuations from causing an alarm. In addition to being used for notification, the Integral Relief Valve Monitor Switch can be used for the following:

- Pump actuation •
- Solenoid valve actuation for closure of inlet or outlet piping
- System equipment shutdown
- Initiation of system equipment when installed in point-of-use applications

#### CAUTION

In all applications, the Integral Relief Valve Monitor Switch should only be used in low voltage circuits. Be certain to consult local and national electrical codes regarding fusing, grounding and proper electrical etiquette.