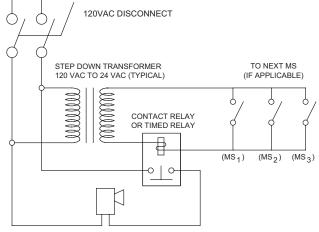

STANDARD NOTIFICATION CIRCUIT

NOTIFICATION CIRCUIT W/TIMED RELAY

#### APPLICATION

The Integral Relief Valve Monitor Switch, when connected to a low voltage alarm circuit, electrically supervises the relief valve in the closed position. In the event of a backflow condition, the relief valve closes an electrical contact thereby completing an electrical circuit to signal that a possible relief valve discharge may be occurring. A timed relay can be used with a 10 second delay to prevent water hammer or inlet pressure fluctuations from causing an alarm. In addition to being used for notification, the Integral Relief Valve Monitor Switch can be used for the following: