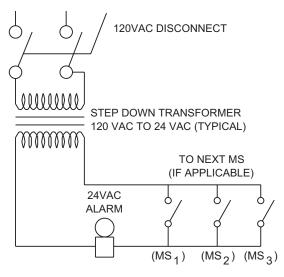

STANDARD NOTIFICATION CIRCUIT

NOTIFICATION CIRCUIT W/TIMED RELAY

#### APPLICATION

The Integral Relief Valve Monitor Switch, when connected to a low voltage alarm circuit, electrically supervises the relief valve in the closed position. In the event of a backflow condition, the relief valve closes an electrical contact thereby completing an electrical circuit to signal that a possible relief valve discharge may be occurring. A timed relay can be used with a 10 second delay to prevent water hammer or inlet pressure fluctuations from causing an alarm. In addition to being used for notification, the Integral Relief Valve Monitor Switch can be used for the following: