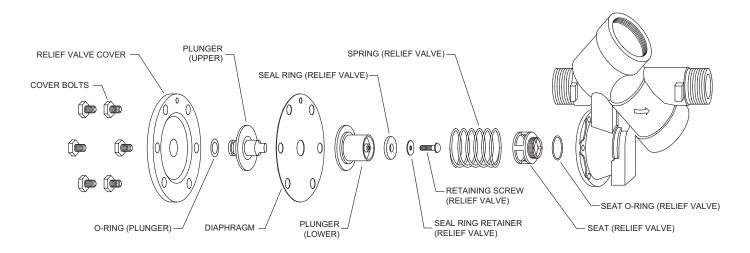

#### Installation Instructions

- 1. Remove relief valve cover bolts and cover.
- 2. Gently pull on diaphragm to remove the cartridge assembly.
- 3. Apply a light coat of grease to new plunger o-ring.
- 4. Insert new cartridge assembly into relief valve body.
- 5. Install new relief valve cover and cover bolts.
- 6. Place device in service and test per Model 975XL2 Instruction Sheet, included.
- 7. Connect monitor switch wiring.