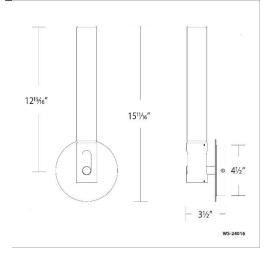

FEATURES

- ACLED driverless technology
- 5 Year warranty

#### SPECIFICATIONS

| Color Temp:   | 3000K                                      |
|---------------|--------------------------------------------|
| Input:        | 120 VAC,50/60Hz                            |
| CRI:          | 90                                         |
| Dimming:      | ELV: 100-10%                               |
| Rated Life:   | 50000 Hours                                |
| Standards:    | ETL, cETL,Title 24 JA8-2019 Compliant      |
|               | Damp Location Listed                       |
| Construction: | Aluminum hardware with opal glass diffuser |
|               |                                            |



FINISHES: Aged Brass Brushed Chrome Nickel Chrome

Title 24

YES

#### LINE DRAWING: